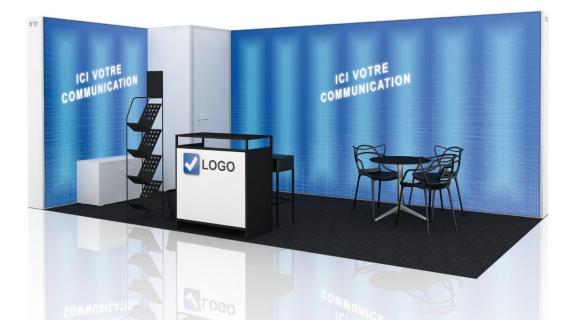

### Furnishings\*\*

- Discussion space:
  - 4 armchairs
  - 1 coffee table
- 1 table + 3 chairs
- 1 reception counter + 1 stool
- 1 display stand
- 1 litter bin

Stand Identity 18sqm

### 18 sqm

#### Equipement and services

- Daily cleaning
- Coffee machine
- Water cooler

#### Set-up

- Customised\* and backlit printed wall partitions
- Customisable overhead circular sign: diameter of 2,5 m and height of 50 cm
- Storeroom of 1 sqm lockable
- Choice between 3 carpet colours
  - \* The files are provided by the exhibitor

#### Furnishing\*\*

- 1 table + 3 chairs
- 1 reception counter + 1 stool
- 1 lockable low cupboard
- 1 display stand
- 1 litter bin

\*\*Example of furniture provisions. Possible choice between several provisions (type / style / colours) in the Exhibitor Space.