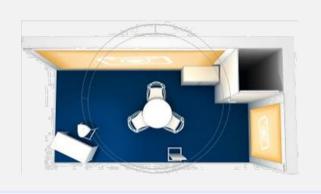

### Furnishings\*\*

- Discussion space:
  - 4 armchairs
  - 1 coffee table
- 1 table + 3 chairs
- 1 reception counter + 1 stool
- 1 display stand
- 1 litter bin

Stand Identity 18sqm

### 18 sqm

#### Equipement and services

- Daily cleaning
- Coffee machine
- Water cooler

#### Set-up

- Customised\* and backlit printed wall partitions
- Customisable overhead circular sign: diameter of 2,5 m and height of 50 cm
- Storeroom of 1 sqm lockable
- Choice between 3 carpet colours
  - \* The files are provided by the exhibitor

#### Furnishing\*\*

- 1 table + 3 chairs
- 1 reception counter + 1 stool
- 1 lockable low cupboard
- 1 display stand
- 1 litter bin

\*\*Example of furniture provisions. Possible choice between several provisions (type / style / colours) in the Exhibitor Space.